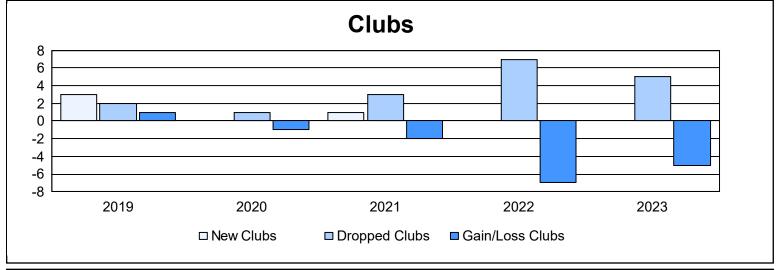

| Year      | New<br>Clubs | Dropped<br>Clubs | Gain/<br>Loss<br>Clubs | New<br>Members | Charter<br>Members | Reinstate<br>Members | Transfer<br>Members | Total<br>Member<br>Added | Total<br>Members<br>Dropped | Gain/<br>Loss<br>Members |
|-----------|--------------|------------------|------------------------|----------------|--------------------|----------------------|---------------------|--------------------------|-----------------------------|--------------------------|
| 2018-2019 | 3            | 2                | 1                      | 449            | 83                 | 20                   | 46                  | 598                      | 561                         | 37                       |
| 2019-2020 | 0            | 1                | -1                     | 319            | 8                  | 14                   | 53                  | 394                      | 563                         | -169                     |
| 2020-2021 | 1            | 3                | -2                     | 177            | 38                 | 86                   | 29                  | 330                      | 504                         | -174                     |
| 2021-2022 | 0            | 7                | -7                     | 296            | 19                 | 7                    | 42                  | 364                      | 489                         | -125                     |
| 2022-2023 | 0            | 5                | -5                     | 372            | 16                 | 14                   | 74                  | 476                      | 559                         | -83                      |
| Average   | 1            | 4                | -3                     | 323            | 33                 | 28                   | 49                  | 432                      | 535                         | -103                     |