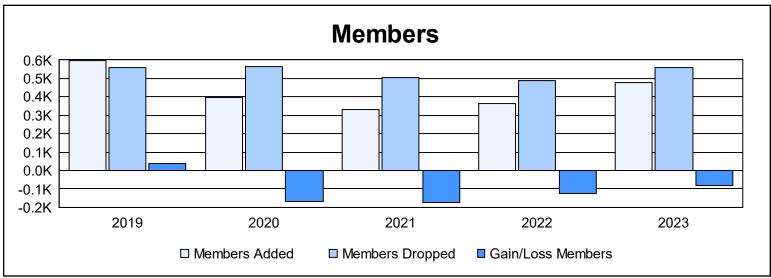

| Year      | New<br>Clubs | Dropped<br>Clubs | Gain/<br>Loss<br>Clubs | New<br>Members | Charter<br>Members | Reinstate<br>Members | Transfer<br>Members | Total<br>Member<br>Added | Total<br>Members<br>Dropped | Gain/<br>Loss<br>Members |
|-----------|--------------|------------------|------------------------|----------------|--------------------|----------------------|---------------------|--------------------------|-----------------------------|--------------------------|
| 2018-2019 | 3            | 2                | 1                      | 449            | 83                 | 20                   | 46                  | 598                      | 561                         | 37                       |
| 2019-2020 | 0            | 1                | -1                     | 319            | 8                  | 14                   | 53                  | 394                      | 563                         | -169                     |
| 2020-2021 | 1            | 3                | -2                     | 177            | 38                 | 86                   | 29                  | 330                      | 504                         | -174                     |
| 2021-2022 | 0            | 7                | -7                     | 296            | 19                 | 7                    | 42                  | 364                      | 489                         | -125                     |
| 2022-2023 | 0            | 5                | -5                     | 372            | 16                 | 14                   | 74                  | 476                      | 559                         | -83                      |
| Average   | 1            | 4                | -3                     | 323            | 33                 | 28                   | 49                  | 432                      | 535                         | -103                     |